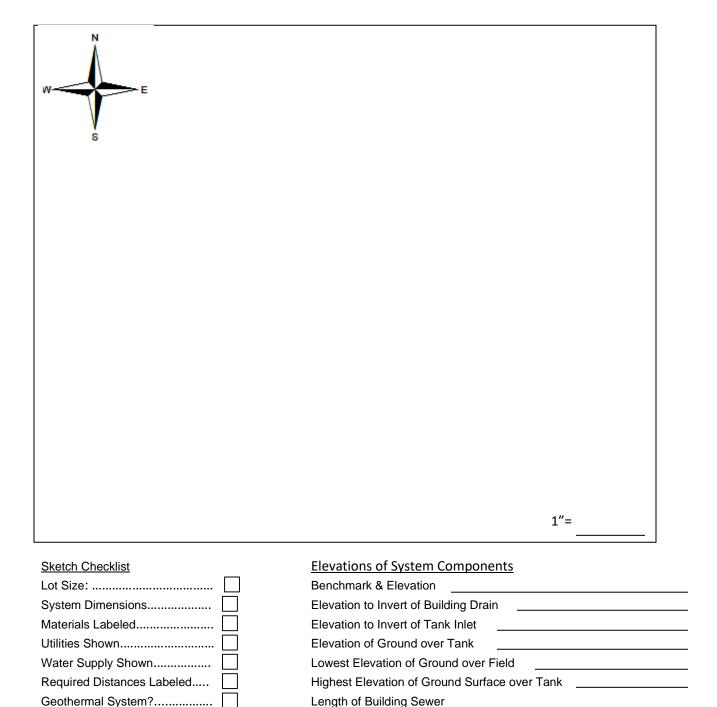

CONTRACTOR'S SIGNATURE:\_\_\_\_\_ DATE: \_\_\_\_\_

OF THE SEWAGE DISPOSAL SYSTEM CONSTRUCTION PRIOR TO BACKFILLING SAID INSTALLATION.

Furnish plans or draw to scale the proposed construction indicating lot size with dimensions showing the system, the type and dimensions of the system to be installed showing type of pipe material, utilities,

distances to water lines, water wells (existing or proposed, including wells on neighboring property if they are near the property line), water storage tanks, lot lines, location of soil borings, site elevations and ground surface elevations sufficient to determine the elevation of system components and the slope of the ground surface, location of any sanitary sewer within 200 feet of the property, and any other extraordinary conditions on the lot.