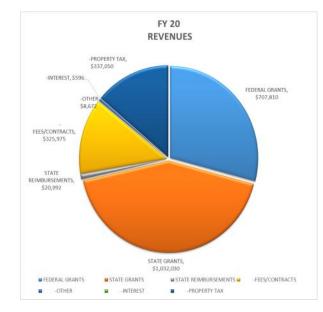

## Revenues

| SOURCES OF<br>REVENUE | FY2019    | FY2020      |
|-----------------------|-----------|-------------|
| Federal Grants        | \$139,584 | \$707,810   |
| State Grants          | \$188,880 | \$1,032,030 |
| State Reimbursements  | \$33,030  | \$20,992    |
| Local:                |           |             |
| Fees/Contracts        | \$268,448 | \$325,975   |
| Other                 | \$1,099   | \$8,672     |
| Non-Operating Income  |           |             |
| Interest              | \$468     | \$596       |
| Property Tax (Levy)   | \$336,555 | \$337,050   |
| Total Revenue         | \$968,064 | 2,433,125   |