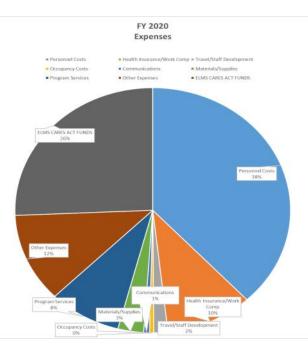

## **Expenses**

| EXPENSES                       | FY2019    | FY2020    |
|--------------------------------|-----------|-----------|
| Personnel Costs                | \$567,781 | \$729,721 |
| Health Insurance/ Work<br>Comp | \$133,024 | \$195,724 |
| Travel/ Staff Development      | \$16,923  | \$31,794  |
| Occupancy Costs                | \$8,866   | \$9421    |
| Communications                 | \$9,369   | \$12,989  |
| Materials/ Supplies            | \$67,300  | \$57,880  |
| Program Services               | \$76,349  | \$163,434 |
| Other Expenses                 | \$15,051  | \$225,149 |
| Elms Cares Act Funds           | \$0       | \$492,541 |
| Total Expenditures             | \$894,663 | 1,918,653 |